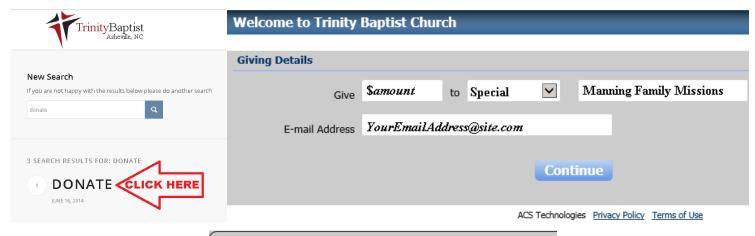

### **SECURE ONLINE GIVING**

## **CLICK HERE TO GIVE ONLINE**

#### Welcome to Trinity Baptist Church

#### **MANNING FAMILY MINISTRIES**