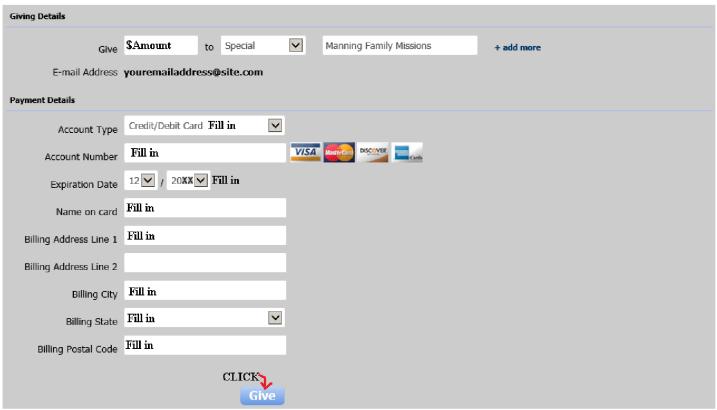

### **SECURE ONLINE GIVING**

## **CLICK HERE TO GIVE ONLINE**

#### Welcome to Trinity Baptist Church

#### **MANNING FAMILY MINISTRIES**